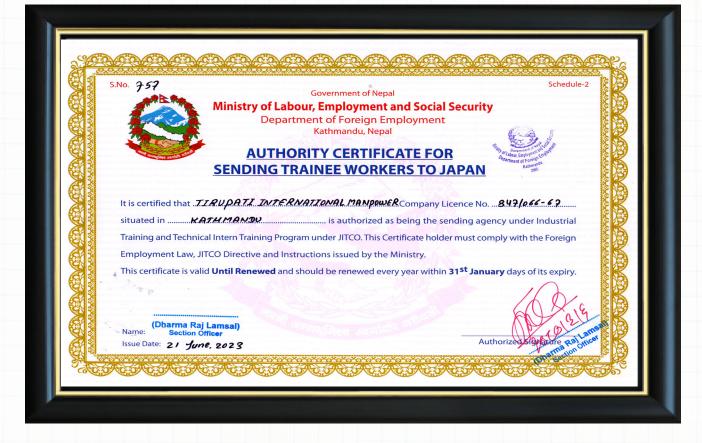

#### **REGISTRATION AUTHORITY**

Ministry of Industry & Commerce Office of the Company Registrar Company Registration No:50952/064/065

Ministry of Labour, Employment and Social Security

Govt. License No: 847/066/067

#### **Demand Letter**

Addressed to authorizing Tirupati Int'l Manpower Pvt. Ltd. Govt. (License No: 847/066/067) Kathmandu, Nepal mentioning the number of workers required in each categories with salary, duty hour, food, accommodation & other benefits to workers.

#### **Power of Attorney**

Addressed to authorizing Tirupati Int'l Manpower Pvt. Ltd. Govt. (License No: 847/066/067) Kathmandu, Nepal to be true and lawful attorney and agent of Nepal.