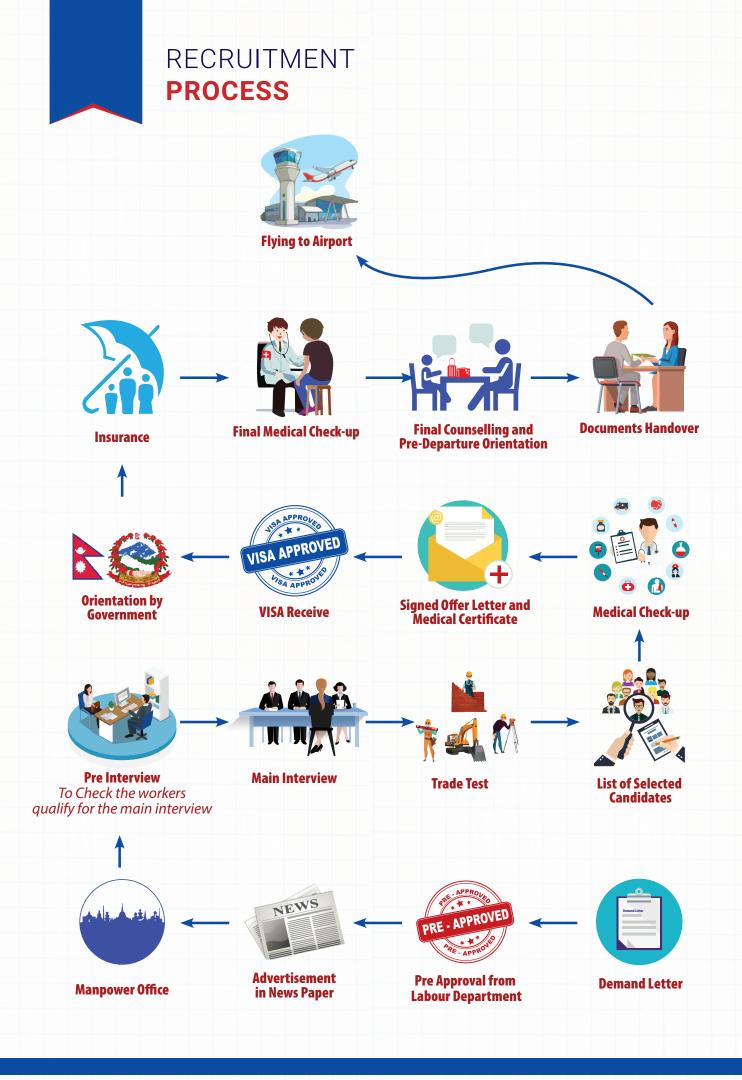

# RECRUITMENT PROCESS

#### **Review**

Our deep understanding of the enterprise psyche, coupled with multi-dimensional analytical technique enables us to assess issues and suggest solution approaches in alignment with a global vision. Our experience of more than two decades in the human talent sourcing business has helped us to create powerful tool for assessing the organizational climate, employee attitude, employee morale, motivation and commitment to the organizational goals and advising the corporate world about remedial solutions.

#### **Initial Documentation Process**

On receipt of job order request, a consultant is assigned to the portfolio. A set of documents is usually required for overseas recruitment from most countries and in most cased these need to be legalised in the respective embassies. Our consultant will provide the draft set of these documents.

#### Advertisement

Advertisements are placed in local and regional media, in order to attract the best available candidate. We also place a huge emphasis on online job boards and forums and actively promote all vacancies.

#### Trade Test

For skilled categories, trade tests are conducted at approved centre.

#### **Prescreening And Forwarding**

Our consultant screens them before forwarding it to the client for consideration.

#### Interview

We will arrange for the candidates to be interviewed as agreed and convenient. Video conferencing, skype and/or telephonic interviews may be arranged as required.

#### **Medical Fitness**

Once the candidates are short listed and selected, a reference check may be conducted based on the position recruited for. All selected candidates have to undergo a compulsory medical fitness test.

#### **Employment Agreement**

On receipt of appointment letters, required documents for visa application are processed and dispatched to the client.

Constant co-ordination is maintained between the client's office and our associates all over our country to ensure that the candidates are mobilised in the shortest possible time. (Screens the short-listed candidates by pre-interview.)

#### Orientation

Prior to the departure of workers the orientation briefing is organized to make all workers fully aware of the employment company, country's laws and orders, labor laws immigration policy and maintain understanding and cordiality them self and aim of the particular activity of the individual. The Orientation takes special care in briefing them to strictly abide by the guide lines in the field of their employment and direct them to maintain good circumstance and motivate them to their duties/responsibilities.

#### **Travelling Arrangement**

In all case, we send all the visa endorsement, passport to the concerned airlines, to confirm the scheduled flight from Nepal to destination country. PTA to any airlines operating from Kathmandu shall be sent after our final confirmation.

#### **Termination Of Employment**

In case of any termination of any employee under non performance or disciplinary action Client should provide concrete evidence and termination letter along with exit interview details addressing Tirupati Int'l Manpower Pvt. Ltd. and a CC to the Ministry of Labor Nepal.