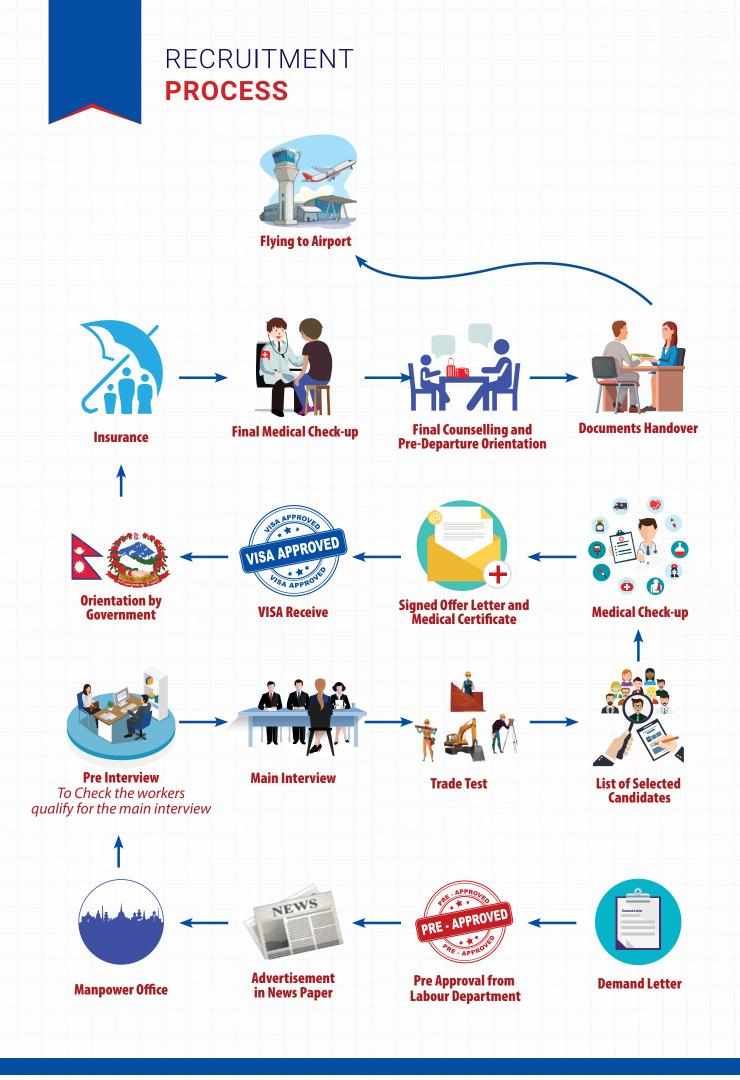

# RECRUITMENT PROCESS

#### **Review**

Our deep understanding of the enterprise psyche, coupled with multi-dimensional analytical technique enables us to assess issues and suggest solution approaches in alignment with a global vision. Our experience of more than two decades in the human talent sourcing business has helped us to create powerful tool for assessing the organizational climate, employee attitude, employee morale, motivation and commitment to the organizational goals and advising the corporate world about remedial solutions.

#### **Initial Documentation Process**

On receipt of job order request, a consultant is assigned to the portfolio. A set of documents is usually required for overseas recruitment from most countries and in most cased these need to be legalised in the respective embassies. Our consultant will provide the draft set of these documents.

#### Advertisement

Advertisements are placed in local and regional media, in order to attract the best available candidate. We also place a huge emphasis on online job boards and forums and actively promote all vacancies.

#### **Trade Test**

For skilled categories, trade tests are conducted at approved centre.

#### **Prescreening And Forwarding**

Our consultant screens them before forwarding it to the client for consideration.

#### Interview

We will arrange for the candidates to be interviewed as agreed and convenient. Video conferencing, skype and/or telephonic interviews may be arranged as required.

#### **Medical Fitness**

Once the candidates are short listed and selected, a reference check may be conducted based on the position recruited for. All selected candidates have to undergo a compulsory medical fitness test.

#### **Employment Agreement**

On receipt of appointment letters, required documents for visa application are processed and dispatched to the client.

Constant co-ordination is maintained between the client's office and our associates all over our country to ensure that the candidates are mobilised in the shortest possible time. (Screens the short-listed candidates by pre-interview.)

#### Orientation

Prior to the departure of workers the orientation briefing is organized to make all workers fully aware of the employment company, country's laws and orders, labor laws immigration policy and maintain understanding and cordiality them self and aim of the particular activity of the individual. The Orientation takes special care in briefing them to strictly abide by the guide lines in the field of their employment and direct them to maintain good circumstance and motivate them to their duties/responsibilities.

#### **Travelling Arrangement**

In all case, we send all the visa endorsement, passport to the concerned airlines, to confirm the scheduled flight from Nepal to destination country. PTA to any airlines operating from Kathmandu shall be sent after our final confirmation.

#### **Termination Of Employment**

In case of any termination of any employee under non performance or disciplinary action Client should provide concrete evidence and termination letter along with exit interview details addressing Tirupati Int'l Manpower Pvt. Ltd. and a CC to the Ministry of Labor Nepal.